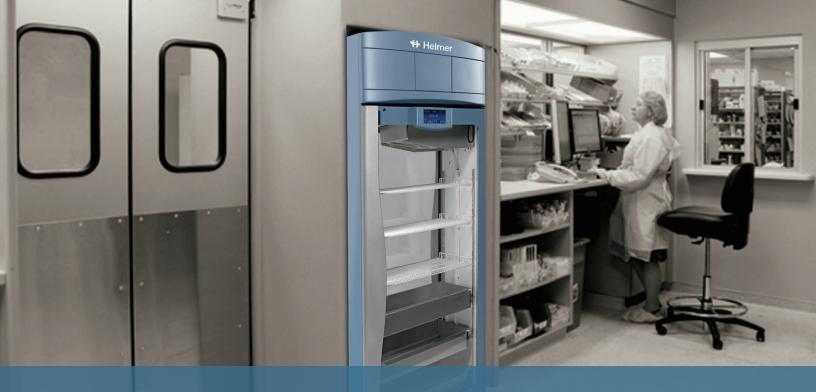

i.Series® and Horizon Series™ Pass-Thru Refrigerators create a boundary between clean rooms and regular facility environments while permitting products to be removed outside the clean room on a "first-in-first-out" basis improving inventory control and boosting productivity. The design is smart and efficient, maintaining superior temperature uniformity and providing optimal alarm monitoring for the safe storage of high-value products. It's the perfect blend of efficiency, reliability, and accuracy needed to meet productivity goals.